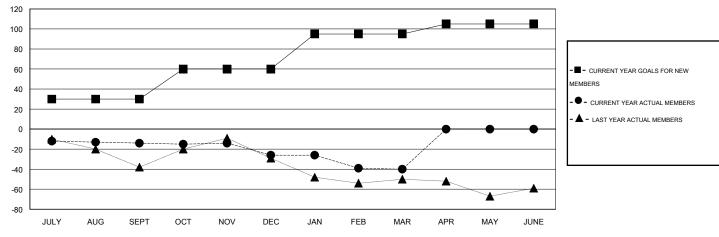

#### GOALS AND ACTUAL MEMBERS CUMULATIVE

| DROPPED CLUBS: 0  DROPPED MEMBERS |     | 36 CLUBS OF 58 ADDED 1 OR MORE NEW MEMBERS |                       | 2 (66.53%)<br>33.47%) |
|-----------------------------------|-----|--------------------------------------------|-----------------------|-----------------------|
| DECEASED                          | 25  | CLICK HERE FOR HEALTH                      | FAMILY UNIT MEMBERS   | 503                   |
| CLUB CANCELLED OTHER              | 133 | ASSESSMENT DATA                            | HEAD OF HOUSEHOLD     | 243                   |
| TOTAL                             | 158 |                                            | NON-HEAD OF HOUSEHOLD | 260                   |